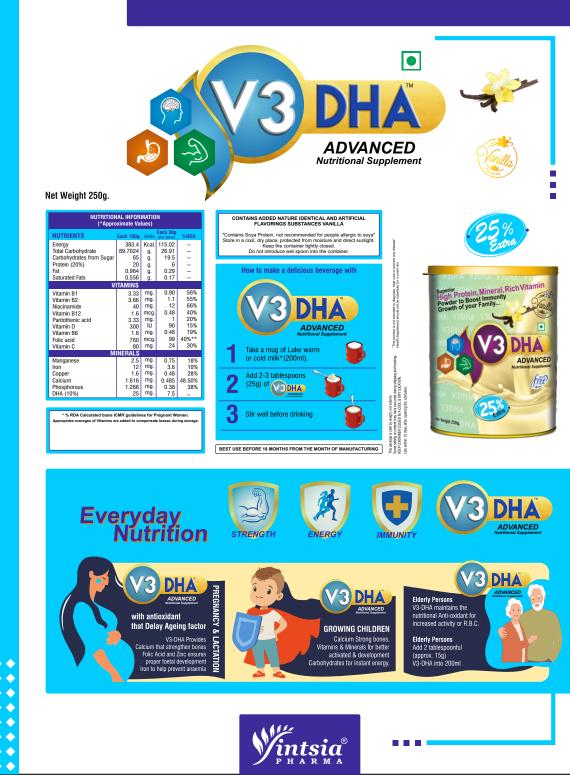

# Assimilation Multi-vitamin, Multi-mineral with Grape Seed Extract Tablets Nutritional Information (Approximate Values) Recommended usage: Use as a Nutraceutical one tablet daily. Minerals

|                              | i (Appi oxima  | ce values) |
|------------------------------|----------------|------------|
| Each serving of one coated t | ablet contains | % of RDA*  |
| Energy                       | 3 kcal         |            |
| Carbohydrate                 | 0.2 g          |            |
| Protein                      | 0.0 g          |            |
| *Fat                         | 0.0 g          |            |
| Vitamin C                    | 40 mg          | 100        |
| Vitamin B3                   | 12 mg          | 100        |
| Vitamin E                    | 8 mg           | **         |
| Vitamin B5                   | 3 mg           | **         |
| Vitamin B2                   | 1.1 mg         | 100        |
| Vitamin B1                   | 1 mg           | 100        |
| Vitamin B6                   | 1 mg           | 50         |
| Vitamin A                    | 2000 IU        | 100        |
| Folic Acid                   | 140 mcg        | 100        |
| Biotin                       | 150 mcg*       | **         |
| Vitamin B12                  | 1 mcg          | 100        |
| Vitamin D3                   | 200 IU         | **         |
| Zinc Sulphate                | 9 mg           | **         |
| Magnesium Sulphate           | 3 mg           | **         |
| Manganese Sulphate           | 250 mg         | **         |
| Potassium lodide             | 100 mcg        | **         |
| Copper Sulphate              | 30 mg          | **         |
| Sodium Selenite              | 30 mcg         | **         |
| Chromium Picolinate          | 25 mcg         | **         |
| Grape Seed Extract           | 50 mg*         | **         |

Absorption

Ensures

of Essential

- Improves well being
- Enhances Metabolism
- **Relieves Oxidative Stress**
- Helps to Boost Immunity