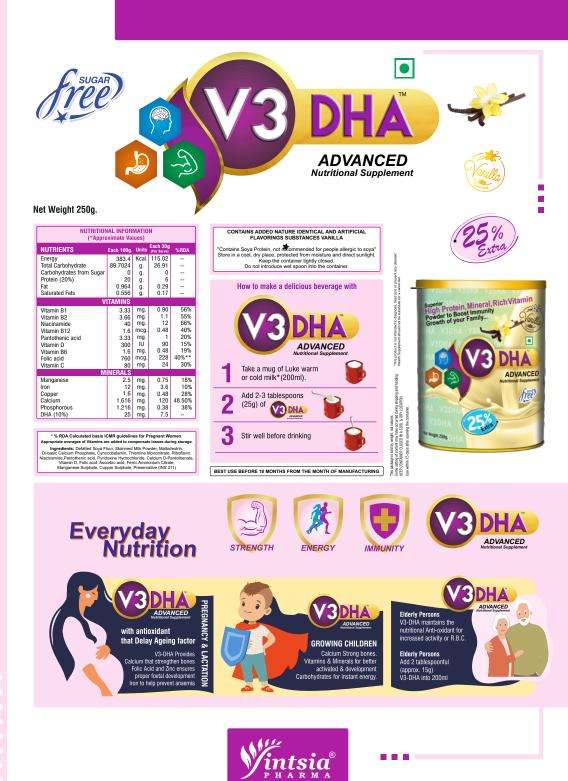

# Assimilation Multi-vitamin, Multi-mineral with Grape Seed Extract Tablets Nutritional Information (Approximate Values) Recommended usage: Use as a Nutraceutical one tablet daily. Minerals

|                              | i (Appi oxima  | ce values) |
|------------------------------|----------------|------------|
| Each serving of one coated t | ablet contains | % of RDA*  |
| Energy                       | 3 kcal         |            |
| Carbohydrate                 | 0.2 g          |            |
| Protein                      | 0.0 g          |            |
| *Fat                         | 0.0 g          |            |
| Vitamin C                    | 40 mg          | 100        |
| Vitamin B3                   | 12 mg          | 100        |
| Vitamin E                    | 8 mg           | **         |
| Vitamin B5                   | 3 mg           | **         |
| Vitamin B2                   | 1.1 mg         | 100        |
| Vitamin B1                   | 1 mg           | 100        |
| Vitamin B6                   | 1 mg           | 50         |
| Vitamin A                    | 2000 IU        | 100        |
| Folic Acid                   | 140 mcg        | 100        |
| Biotin                       | 150 mcg*       | **         |
| Vitamin B12                  | 1 mcg          | 100        |
| Vitamin D3                   | 200 IU         | **         |
| Zinc Sulphate                | 9 mg           | **         |
| Magnesium Sulphate           | 3 mg           | **         |
| Manganese Sulphate           | 250 mg         | **         |
| Potassium lodide             | 100 mcg        | **         |
| Copper Sulphate              | 30 mg          | **         |
| Sodium Selenite              | 30 mcg         | **         |
| Chromium Picolinate          | 25 mcg         | **         |
| Grape Seed Extract           | 50 mg*         | **         |